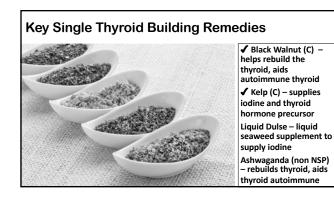

#### • Herbs 🖌 A

| 🖌 Ashwaganda                          | <ul> <li>Supplements</li> </ul> |
|---------------------------------------|---------------------------------|
| 🖌 Black Walnut                        | Coconut Oil                     |
| Bladderwrack                          | 🖌 Iodine                        |
| Coleus                                | MSM                             |
| 🖌 Dulse                               | Salt (unrefined)                |
| He Shou Wu                            | SAM-e                           |
| Irish Moss                            | 🖌 Selenium                      |
| 🖌 Kelp                                | 🖌 Thyroid                       |
| <ul> <li>Nettle (Stinging)</li> </ul> | Substance                       |
|                                       |                                 |

|                             | Black Walnut | Irish Moss | Kelp | Stinging<br>Nettle | Thy roid<br>Substance | Other                                                                                                                                                                                               |
|-----------------------------|--------------|------------|------|--------------------|-----------------------|-----------------------------------------------------------------------------------------------------------------------------------------------------------------------------------------------------|
| Thyroid Support             |              |            | x    | x                  | x                     | Vitamin B-6 (Pyridoxine) (pyridoxal-5-phosphate),<br>Zinc (citrate), Copper (gluconate), Manganese<br>(amino acid chelate), L-Tyrosine, Protease, Pituitary<br>Substance and Hypothalamus Substance |
| Thyroid Activator<br>(KC-X) | x            | х          |      |                    |                       | Parsley leaf and Sarsaparilla root                                                                                                                                                                  |
| TS II w/Hops (TS II)        |              | х          | х    |                    |                       | Parsley leaf, Hops flower and Capsicum (Cayenne)<br>fruit                                                                                                                                           |
| Target TS II                |              | x          | x    |                    |                       | Zinc (amino acid chelate), Manganese (amino acid<br>chelate), Hops flower, Parsley leaf, Capsicum<br>(Cayenne) fruit, L-Glutamine, L-Proline and L-<br>Histadine                                    |