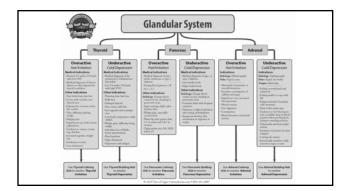

### **Thyroid Building Aids**

• Herbs Bee Pollen **Pancreatic Calming Aids** Beet root Blue-Green Algae Chlorella ✔ Garcina fruit rind extract
 ✔ Licorice Root ✓ Spirulina
✓ Stevia Supplements Berberine Chromium Coconut Oil L-Glutamine Pea Protein Whey Protein Xylitol

#### **Overactive Adrenal**

Indications

- Iridology: Dilated pupils
  Pulse: Rapid, tense
- Aftermath of traumatic or stressful situations
- Excessive consumption of caffeine and sugar
- Rapid heart rate, increased blood pressure
- Muscle tension Poor digestion
- Constipation
- Metal obsession, situational anxiety

#### Adrenal Underactive (Cold/Depression)

- Indications
  - Iridology: Pulsing pupils Tongue: Quivering
  - Pulse: Rapid, but feeble
  - Feeling overwhelmed and
  - exhausted • Feeling unable to cope with life
  - Fatigue and lack of stamina with insomnia
  - Dark circles under eyes
- Tendency to low blood pressure or sudden drop in blood pressure when moving from sitting to standing position Tachycardia and heart
- palpitations
- · Sensation of pressure in chest (angina)
- Cravings for sweets • Emotionally sensitive, easily
- moved to anger or tears