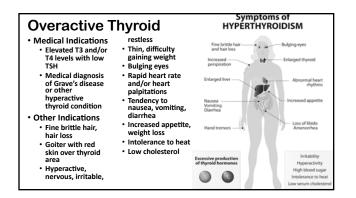

a<br>Canada<br>Canada<br>Canada<br>Canada<br>Canada<br>Canada<br>Canada<br>Canada<br>Canada<br>Canada<br>Canada<br>Canada<br>Canada<br>Canada<br>Canada<br>Canada<br>Canada<br>Canada<br>Canada<br>Canada<br>Canada<br>Canada<br>Canada<br>Canada<br>Canada<br>Canada<br>Canada<br>Canada<br>Canada<br>Canada<br>Canada<br>Canada<br>Canada<br>Canada<br>Canada<br>Canada<br>Canada<br>Canada<br>Canada<br>Canada<br>Canada<br>Canada<br>Canada<br>Canada<br>Canada<br>Canada<br>Canada<br>Canada<br>Canada<br>Canada<br>Canada<br>Canada<br>Canada<br>Canada<br>Canada<br>Canada<br>Canada<br>Canada<br>Canada<br>Canada<br>Canada<br>Canada<br>Canada<br>Canada<br>Canada<br>Canada<br>Canada<br>Canada<br>Canada<br>Canada<br>Canada<br>Canada<br>Canada<br>Canada<br>Canada<br>Canada<br>Canada<br>Canada<br>Canada<br>C |





## **Key Thyroid Calming Single Remedies**

 Not available from NSP ✓ Bugleweed – attaches to thyroid receptors and blocks them ✓ Lemon Balm and Melissa EO –also blocks thyroid receptors, calms nerves Motherwort – slows heartrate, calms thyroid



### **Key Formulas**

- Chinese Stress Relief (STR-C) Fire reducing therapy is used in TCM for hyperthyroid
- Adrenal Support (C) strengthening the adrenals can help calm hyper immune reactions
- Nervous Fatigue Formula (HS-C) - same as above, plus helps to deal with stress





### **Thyroid Building Aids**

#### • Herbs 🖌 A

| 🖌 Ashwaganda                          | <ul> <li>Supplements</li> </ul> |
|---------------------------------------|---------------------------------|
| 🖌 Black Walnut                        | Coconut Oil