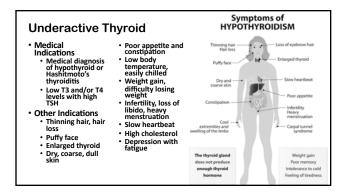

#### Adrenal Underactive (Cold/Depression)

- Indications
  - Iridology: Pulsing pupils Tongue: Quivering
  - Pulse: Rapid, but feeble
  - Feeling overwhelmed and
  - exhausted • Feeling unable to cope with life
  - Fatigue and lack of stamina with insomnia
  - Dark circles under eyes
- Tendency to low blood pressure or sudden drop in blood pressure when moving from sitting to standing position Tachycardia and heart
- palpitations
- · Sensation of pressure in chest (angina)
- Cravings for sweets • Emotionally sensitive, easily
- moved to anger or tears