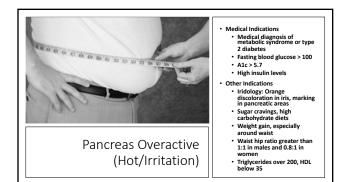

#### **Overactive Adrenal**

Indications

- Iridology: Dilated pupils
  Pulse: Rapid, tense
- Aftermath of traumatic or stressful situations
- Excessive consumption of caffeine and sugar
- Rapid heart rate, increased blood pressure
- Muscle tension Poor digestion
- Constipation
- Metal obsession, situational anxiety